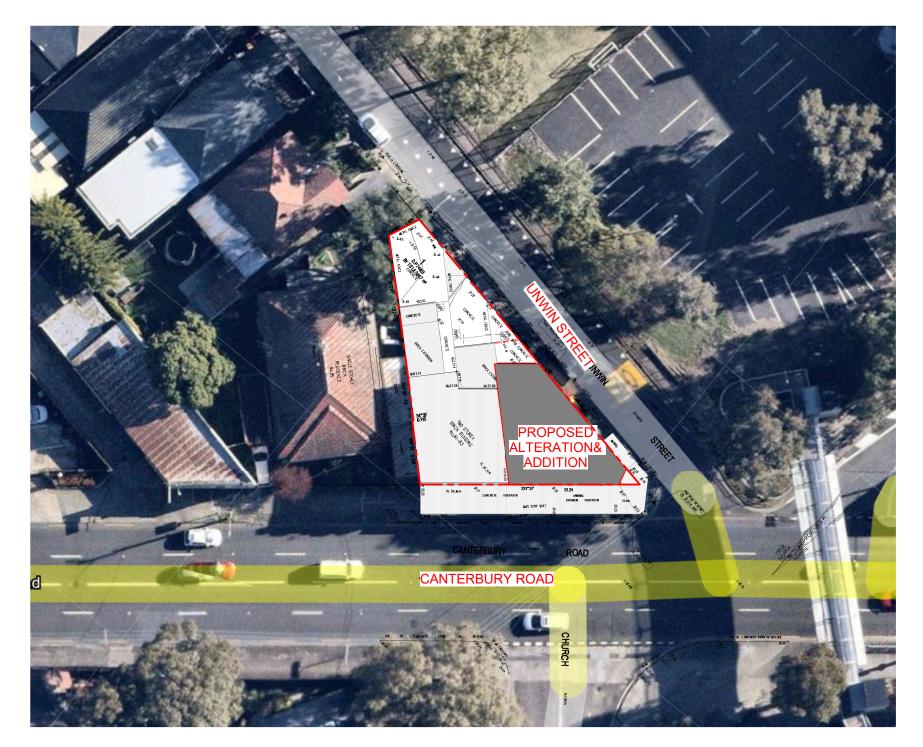

SITE PLAN & ANALYSIS  $(\mathbf{1})$ 1:200

## CLIMATIC SITE ANALYSIS

NOTE SITE ANALYSIS PLAN IS TO BE READ IN CONJUNCTION WITH THE ARCHITECTURAL DRAWINGS, THE SHADOW DIAGRAM PLANS AND THE STATEMENT OF ENVIRONMENTAL EFFECTS, INCLUSIVE OF THE PHOTOGRAPHS & THE STREETSCAPE ELEVATION.