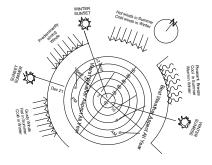

## CLIMATIC SITE ANALYSIS

NOTE SITE ANALYSIS PLAN IS TO BE READ IN CONJUNCTION WITH THE ARCHITECTURAL DRAWINGS, THE SHADOW DIAGRAM PLANS AND THE STATEMENT OF ENVIRONMENTAL EFFECTS, INCLUSIVE OF THE PHOTOGRAPHS & THE STREETSCAPE ELEVATION.